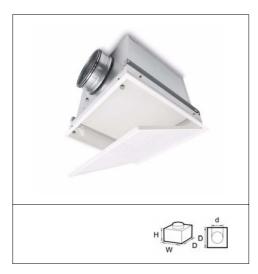

- The filter cells are made from aluminium, galvanised wire woven into a special pattern
- Special customized filter with high precision

**Application:** Clean areas with supply and extract systems

**Type:** Terminal housing for HEPA/ULPA filters

**Mounting:** Positions for attachment to supporting steelwork

Construction: Galvanised steel, fully welded seams, white epoxy paint, oven baked

Filter type: MEGALAM MD HEPA and ULPA

Filter Mounting: Quick filter change using pivoting clamps fitted with compression limiter

Connection: Connection from top or side

Note: Remember to order the housing, the grille and the filter